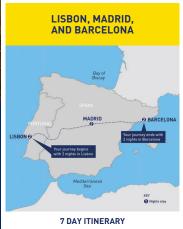

### Top Trending Trips Booking Now

Barcelona > Madrid > Seville > Lisbon > Porto

7 DAY ITINERARY Lisbon > Madrid > Barcelona