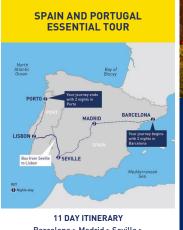

### Top Trending Trips Booking Now

Barcelona > Madrid > Seville > Lisbon > Porto

7 DAY ITINERARY Lisbon > Madrid > Barcelona