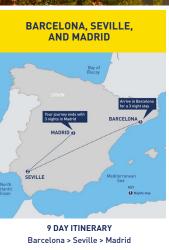

### Top Trending Trips Booking Now

Barcelona > Madrid > Seville > Lisbon > Porto

7 DAY ITINERARY Lisbon > Madrid > Barcelona